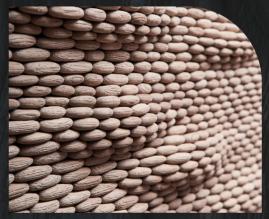

# Wall panel The Prop

1540 x 550 x 90

Wall panel Aqua Vitae

1540 x 550 x 40-90

Panel Lightning

1700 x 600 x 130

Oak / poplar