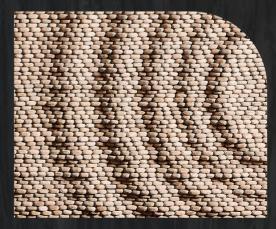

#### Art-stones

Different sizes

Solid thermo-ash/ash

Art object Two of us

170 x 105 x 580 120 x 100 x 405

Solid thermo-ash / ash