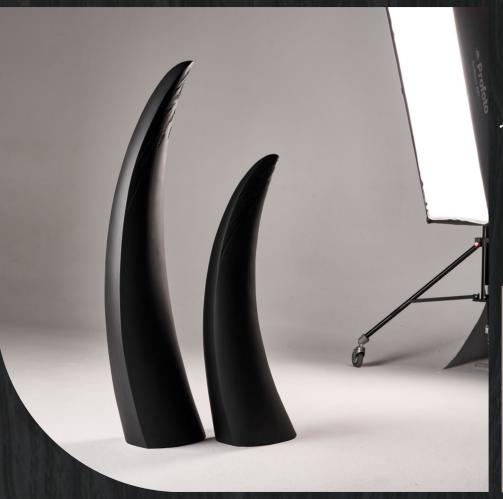

# Soul to soul

800 / 500

Solid thermo ash

Sculpture

Splash

320 x 190 x 1170 300 x 150 x 890

Solid pine

Art object On Unison