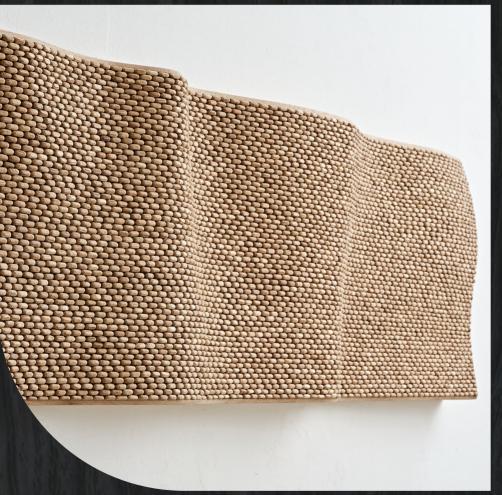

# WOODZENART

Decor



# Wall panel The Prop



1540 x 550 x 90







Wall panel Aqua Vitae



1540 x 550 x 40-90







Panel Lightning



1700 x 600 x 130



Oak / poplar





## Panel Monstera



1670 x 600 x 70



Solid spruce





### Panel Abstraction 1



1670 x 600 x 50



Solid ash



#### Panel Abstraction 2



1670 x 600 x 50



Solid pine





Panel Mare



1670 × 600 × 100







# Soul to soul



800 / 500



Solid thermo ash





Sculpture

Splash



320 x 190 x 1170 300 x 150 x 890



Solid pine





Art object On Unison



1850 / 1650



Solid thermo ash





#### Art object The Shell



880 x 510 x 120



Solid thermo ash



# Wind of change



Solid pine







#### Vases Yuanfen



140 x 80 x 160 110 x 80 x 400





#### Art-stones





Different sizes



Solid thermo-ash/ash





Art object Two of us



170 x 105 x 580 120 x 100 x 405



Solid thermo-ash / ash





## Art object Familia



180 x 42 x 125





Solid oak/thermo-ash/ash









390 x 195 x 85



Burnt solid oak









430 x 210 x 90











430 x 210 x 90



Burnt solid oak





# Set of dishes Petals



415 x 250 x 45







Our objects are all ab