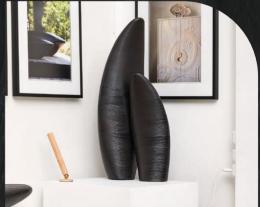

# Soul to soul

800 / 500

Solid thermo ash

Sculpture

Splash

320 x 190 x 1170 300 x 150 x 890

Solid pine

Art object On Unison