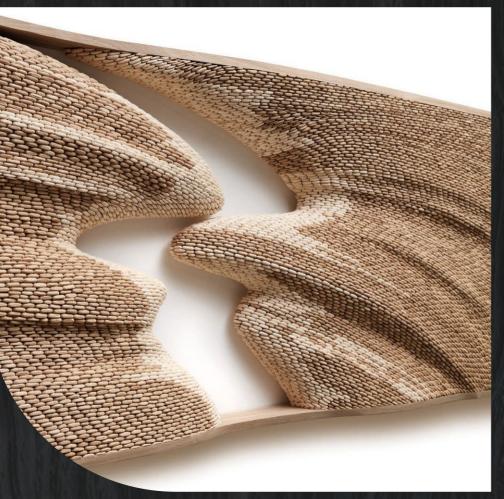

# Soul to soul

800 / 500

Solid thermo ash

Sculpture

Splash

320 x 190 x 1170 300 x 150 x 890

Solid pine

Art object On Unison

1850 / 1650

Solid thermo ash