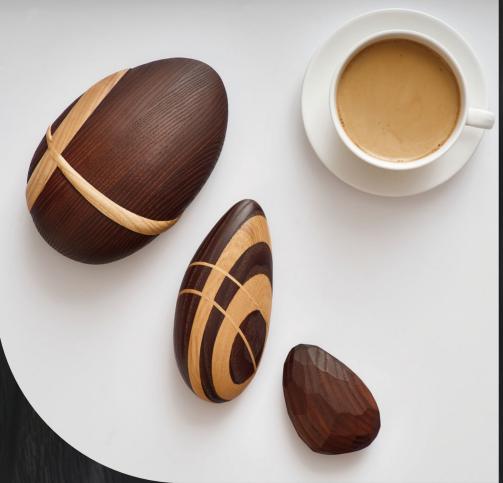

#### Art-stones

Different sizes

Solid thermo-ash/ash

Art object Two of us

170 x 105 x 580 120 x 100 x 405

Solid thermo-ash / ash