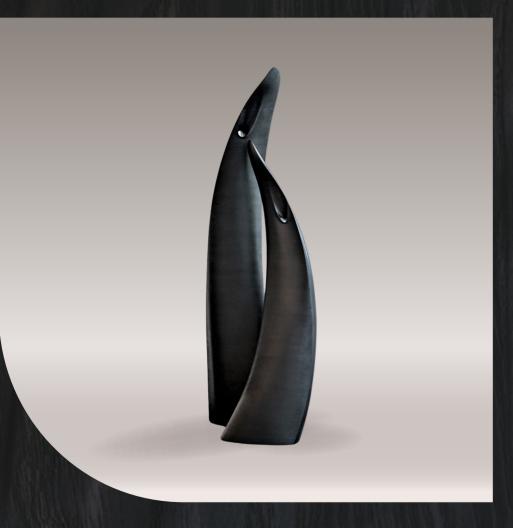

# WOODZENART

Decor



# Wall panel The Prop



1540 x 550 x 90







Wall panel Aqua Vitae



1540 x 550 x 40-90







Panel Lightning



1700 x 600 x 130



Oak / poplar





## Panel Monstera



1670 x 600 x 70



Solid spruce





### Panel Abstraction 1



1670 x 600 x 50



Solid ash



#### Panel Abstraction 2



1670 x 600 x 50



Solid pine





Panel Mare



1670 × 600 × 100







# Soul to soul



800 / 500



Solid thermo ash





Sculpture

Splash



320 x 190 x 1170 300 x 150 x 890



Solid pine





Art object On Unison



1850 / 1650



Solid thermo ash





#### Art object The Shell



880 x 510 x 120



Solid thermo ash



# Wind of change



Solid pine







#### Vases Yuanfen



140 x 80 x 160 110 x 80 x 400





#### Art-stones





Different sizes



Solid thermo-ash/ash





Art object Two of us



170 x 105 x 580 120 x 100 x 405



Solid thermo-ash / ash





## Art object Familia



180 x 42 x 125





Solid oak/thermo-ash/ash









390 x 195 x 85



Burnt solid oak









430 x 210 x 90











430 x 210 x 90



Burnt solid oak





# Set of dishes Petals



415 x 250 x 45







Our objects are all about silence, tranquility and self-immersion. We believe this is the experience that is sorely lacking in modern life.

Simplicity inspires not limits us. In our obj