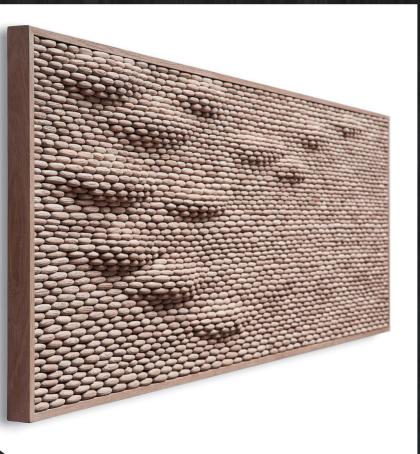

#### Art-stones

Different sizes

Solid thermo-ash/ash

Art object Two of us

170 x 105 x 580 120 x 100 x 405

Solid thermo-ash / ash