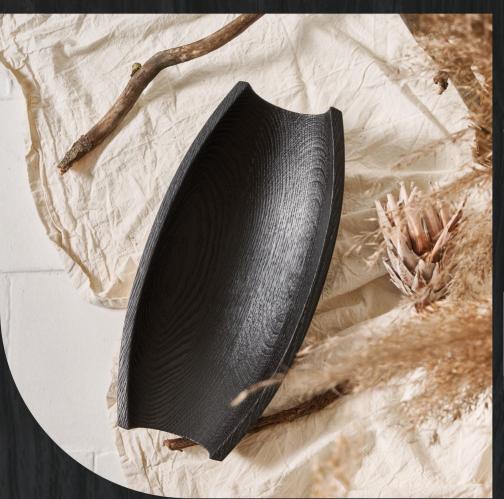

## Art object Familia

180 x 42 x 125

Solid oak/thermo-ash/ash

390 x 195 x 85

Burnt solid oak

430 x 210 x 90

430 x 210 x 90

Burnt solid oak