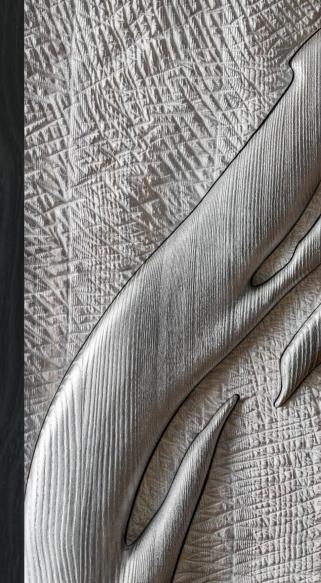

## Panel Monstera

1670 x 600 x 70

Solid spruce

### Panel Abstraction 1

1670 x 600 x 50

Solid ash

#### Panel Abstraction 2

1670 x 600 x 50

Solid pine

Panel Mare

1670 × 600 × 100