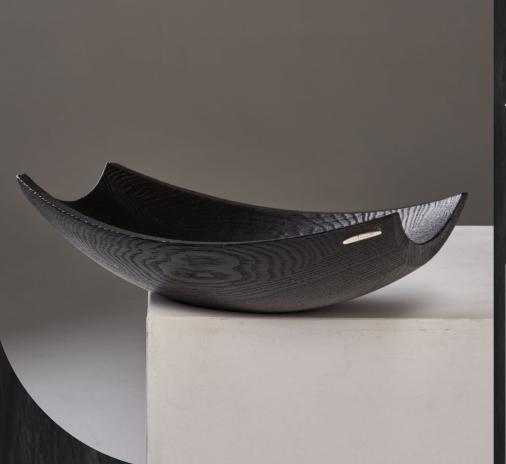

anel Abstraction 1



1670 x 600 x 50



Solid ash



#### Panel Abstraction 2



1670 x 600 x 50



Solid pine





Panel Mare



1670 × 600 × 100







# Soul to soul



800 / 500



Solid thermo ash





Sculpture

Splash



320 x 190 x 1170 300 x 150 x 890



Solid pine





Art object On Unison



1850 / 1650



Solid thermo ash





#### Art object The Shell



880 x 510 x 120



Solid thermo ash



# Wind of change



Solid pine







#### Vases Yuanfen



140 x 80 x 160 110 x 80 x 400





#### Art-stones





Different sizes



Solid thermo-ash/ash





Art object Two of us



170 x 105 x 580 120 x 100 x 405



Solid thermo-ash / ash





## Art object Familia



180 x 42 x 125





Solid oak/thermo-ash/ash









390 x 195 x 85



Burnt solid oak









430 x 210 x 90











430 x 210 x 90



Burnt solid oak





# Set of dishes Petals



415 x 250 x 45







Our objects are all about silence, tranquility and self-immersion. We believe this is the experience that is sorely lacking in modern life.

Simplicity inspires not limits us. In our objects we praise calm and temperance with minimal decorative component.

We create one-of-a-kind pieces and unique handmade objects that serve for many years and decades and are passed down to further generations. Our objects fill its owners with the energy of nature.

WoodzenArt



## Andrey Ozmailor

Artist, designer, sculptor, master of designer wood and metal processing, member of the Creative Union of Artists of Russia, member of the Creative Union of Artists of DPI of Russia, founder of WOODZENART



#### Ksenia