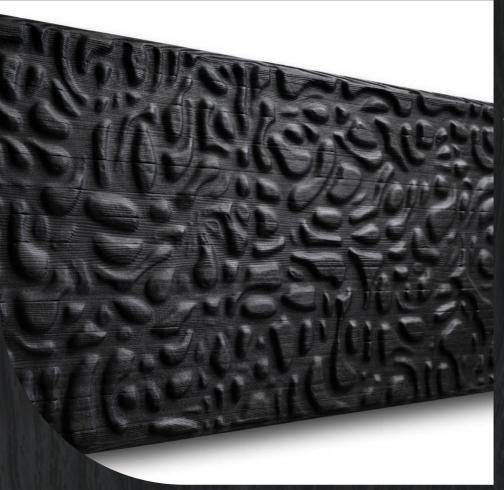

# WOODZENART

Decor



# Wall panel The Prop



1540 x 550 x 90







Wall panel Aqua Vitae



1540 x 550 x 40-90







Panel Lightning



1700 x 600 x 130



Oak / poplar





## Panel Monstera



1670 x 600 x 70



Solid spruce





### Panel Abstraction 1



1670 x 600 x 50



Solid ash



#### Panel Abstraction 2



1670 x 600 x 50



Solid pine





Panel Mare



1670 × 600 × 100







# Soul to soul



800 / 500



Solid thermo ash





Sculpture

Splash



320 x 190 x 1170 300 x 150 x 890



Solid pine





Art object On Unison



1850 / 1650



Solid thermo ash





#### Art object The Shell



880 x 510 x 120



Solid thermo ash



# Wind of change



Solid pine







#### Vases Yuanfen



140 x 80 x 160 110 x 80 x 400





#### Art-stones





Different sizes



Solid thermo-ash/ash





Art object Two of us



170 x 105 x 580 120 x 100 x 405



Solid thermo-ash / ash





## Art object Familia



180 x 42 x 125





Solid oak/thermo-ash/ash









390 x 195 x 85



Burnt solid oak









430 x 210 x 9