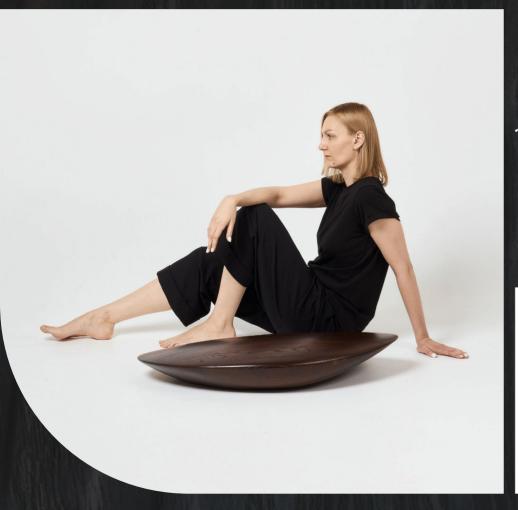

# WOODZENART

Decor



# Wall panel The Prop



1540 x 550 x 90







Wall panel Aqua Vitae



1540 x 550 x 40-90







Panel Lightning



1700 x 600 x 130



Oak / poplar





## Panel Monstera



1670 x 600 x 70



Solid spruce





### Panel Abstraction 1



1670 x 600 x 50



Solid ash



#### Panel Abstraction 2



1670 x 600 x 50



Solid pine





Panel Mare



1670 × 600 × 100







# Soul to soul



800 / 500



Solid thermo ash





Sculpture

Splash



320 x 190 x 1170 300 x 150 x 890



Solid pine





Art object On Unison



1850 / 1650



Solid thermo ash





#### Art object The Shell



880 x 510 x 120



Solid thermo ash



# Wind of change



Solid pine







#### Vases Yuanfen



140 x 80 x 160 110 x 80 x 400





#### Art-stones





Different sizes



Solid thermo-ash/ash





Art object Two of us



170 x 105 x 580 120 x 100 x 405



Solid thermo-ash / ash





## Art object Familia



180 x 42 x 125





Solid oak/thermo-ash/ash









390 x 195 x 85



Burnt solid oak









430 x 210 x 90











430 x 210 x 90



Burnt solid oak





# Set of dishes Petals



415 x 250 x 45







Our objects are all about silence, tranquility and self-immersion. We believe this is the experience that is sorely lacking in modern life.

Simplicity inspires not limits us. In our objects we praise calm and temperance with minimal decorative co