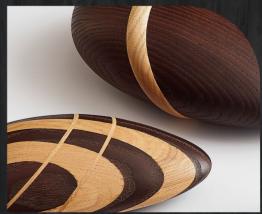

ART

Decor



# Wall panel The Prop



1540 x 550 x 90







Wall panel Aqua Vitae



1540 x 550 x 40-90







Panel Lightning



1700 x 600 x 130



Oak / poplar





## Panel Monstera



1670 x 600 x 70



Solid spruce





### Panel Abstraction 1



1670 x 600 x 50



Solid ash



#### Panel Abstraction 2



1670 x 600 x 50



Solid pine





Panel Mare



1670 × 600 × 100







# Soul to soul



800 / 500



Solid thermo ash





Sculpture

Splash



320 x 190 x 1170 300 x 150 x 890



Solid pine





Art object On Unison



1850 / 1650



Solid thermo ash





#### Art object The Shell



880 x 510 x 120



Solid thermo ash



# Wind of change



Solid pine







#### Vases Yuanfen



140 x 80 x 160 110 x 80 x 400





#### Art-stones





Different sizes



Solid thermo-ash/ash





Art object Two of us



170 x 105 x 580 120 x 100 x 405



Solid thermo-ash / ash





## Art object Familia



180 x 42 x 125





Solid oak/thermo-ash/ash









390 x 195 x 85



Burnt solid oak









430 x 210 x 90











430 x 210 x 90



Burnt solid oak





# Set of dishes Petals



415 x 250 x 45







Our objects are all about silence, tranquility and self-immersion. We believe this is the experience that is sorely lacking in modern life.

Simplicity inspires not limits us. In our objects we praise calm and temperance with minimal decorative component.

We create one-of-a-kind pieces and unique handmade objects that serve for many years and decades and are passed down to further generations. Our objects fill its owners with the energy of nature.

WoodzenArt



## And