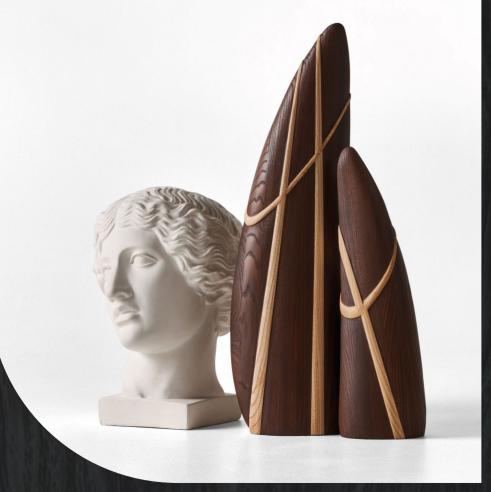

## Art object Familia

180 x 42 x 125

Solid oak/thermo-ash/ash

390 x 195 x 85

Burnt solid oak

430 x 210 x 90

430 x 210 x 90

Burnt solid oak