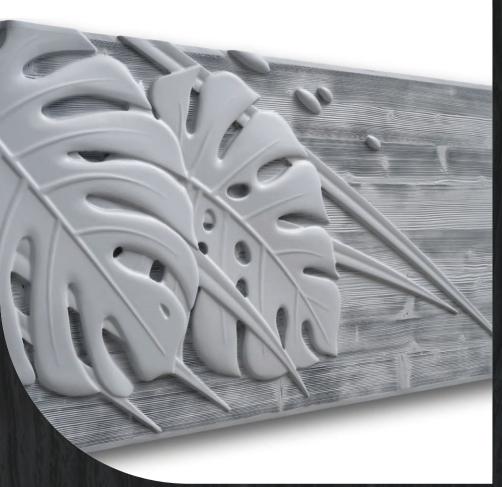

# WOODZENART

Decor



# Wall panel The Prop



1540 x 550 x 90







Wall panel Aqua Vitae



1540 x 550 x 40-90







Panel Lightning



1700 x 600 x 130



Oak / poplar





## Panel Monstera



1670 x 600 x 70



Solid spruce





### Panel Abstraction 1



1670 x 600 x 50



Solid ash



#### Panel Abstraction 2



1670 x 600 x 50



Solid pine





Panel Mare



1670 × 600 × 100







# Soul to soul



800 / 500



Solid thermo ash





Sculpture

Splash



320 x 190 x 1170 300 x 150 x 890



Solid pine





Art object On Unison



1850 / 1650



Solid thermo ash





#### Art object The Shell



880 x 510 x 120



Solid thermo ash



# Wind of change



Solid pine







#### Vases Yuanfen



140 x 80 x 160 110 x 80 x 400





#### Art-stones





Different sizes



Solid thermo-ash/ash





Art object Two of us



170 x 105 x 580 120 x 100 x 405



Solid thermo-ash / ash





## Art object Familia



180 x 42 x 125





Solid oak/thermo-ash/ash