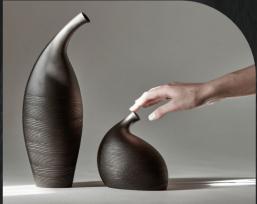

# WOODZENART

Decor



# Wall panel The Prop



1540 x 550 x 90







Wall panel Aqua Vitae



1540 x 550 x 40-90







Panel Lightning



1700 x 600 x 130



Oak / poplar





## Panel Monstera



1670 x 600 x 70



Solid spruce





### Panel Abstraction 1



1670 x 600 x 50



Solid ash



#### Panel Abstraction 2



1670 x 600 x 50



Solid pine





Panel Mare



1670 × 600 × 100







# Soul to soul



800 / 500



Solid thermo ash





Sculpture

Splash



320 x 190 x 1170 300 x 150 x 890



Solid pine





Art object On Unison



1850 / 1650



Solid thermo ash





#### Art object The Shell



880 x 510 x 120



Solid thermo ash



# Wind of change



Solid pine







#### Vases Yuanfen



140 x 80 x 160 110 x 80 x 400





#### Art-stones





Different sizes



Solid thermo-ash/ash





Art object Two of us



170 x 105 x 580 120 x 100 x 405



Solid thermo-ash / ash





## Art object Familia



180 x 42 x 125





Solid oak/thermo-ash/ash









390 x 195 x 85



Burnt solid oak









430 x 210 x 90











430 x 210 x 90



Burnt solid oak





# Set of dishes Petals



415 x 250 x 45







Our objects are all about silence, tranquility and self-immersion. We believe this is the experience that is sorely lacking in modern life.

Simplicity inspires not limits us. In our objects we praise calm and temperance with minimal decorative component.

We create one-of-a-kind pieces and unique handmade objects that serve for many years and decades and are passed down to further generations. Our objects