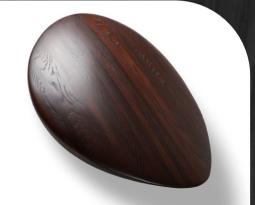

# WOODZENART

Decor



# Wall panel The Prop



1540 x 550 x 90







Wall panel Aqua Vitae



1540 x 550 x 40-90







Panel Lightning



1700 x 600 x 130



Oak / poplar





## Panel Monstera



1670 x 600 x 70



Solid spruce





### Panel Abstraction 1



1670 x 600 x 50



Solid ash



#### Panel Abstraction 2



1670 x 600 x 50



Solid pine





Panel Mare



1670 × 600 × 100







# Soul to soul



800 / 500



Solid thermo ash





Sculpture

Splash



320 x 190 x 1170 300 x 150 x 890



Solid pine





Art object On Unison



1850 / 1650



Solid thermo ash





#### Art object The Shell



880 x 510 x 120



Solid thermo ash



# Wind of change



Solid pine







#### Vases Yuanfen



140 x 80 x 160 110 x 80 x 400





#### Art-stones





Different sizes



Solid thermo-ash/ash





Art object Two of us



170 x 105 x 580 120 x 100 x 405



Solid thermo-ash / ash





## Art object Familia



180 x 42 x 125





Solid oak/thermo-ash/ash









390 x 195 x 85



Burnt solid oak









430 x 210 x 90











430 x 210 x 90



Burnt solid oak





# Set of dishes Petals



415 x 250 x 45







Our objects are all about silence, tranquility and self-immersion. We believe this is the experience that is sorely lacking in modern life.

Simplicity inspires not limits us. In our objects we praise calm and temperance with minimal decorative component.

We create one-of-a-kind pieces and unique handmade objects