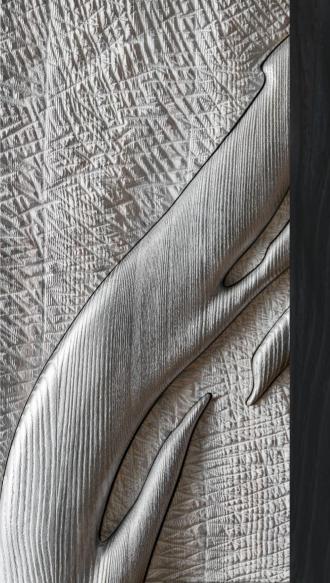

#### Panel Abstraction 2

1670 x 600 x 50

Solid pine

Panel Mare

1670 × 600 × 100