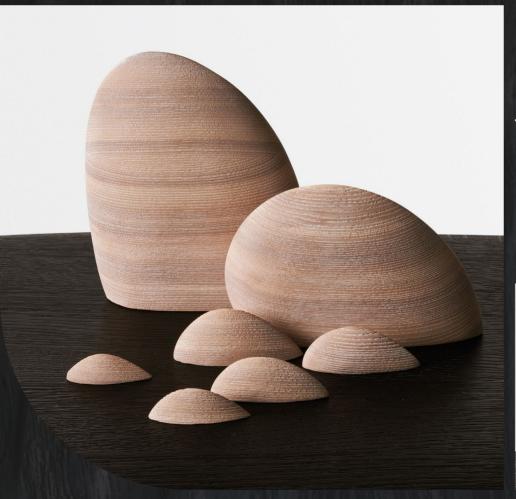

#### Art-stones

Different sizes

Solid thermo-ash/ash

Art object Two of us

170 x 105 x 580 120 x 100 x 405

Solid thermo-ash / ash