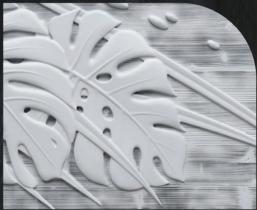

# WOODZENART

Decor



# Wall panel The Prop



1540 x 550 x 90







Wall panel Aqua Vitae



1540 x 550 x 40-90







Panel Lightning



1700 x 600 x 130



Oak / poplar





## Panel Monstera



1670 x 600 x 70



Solid spruce





### Panel Abstraction 1



1670 x 600 x 50



Solid ash



#### Panel Abstraction 2



1670 x 600 x 50



Solid pine





Panel Mare



1670 × 600 × 100







# Soul to soul



800 / 500



Solid thermo ash





Sculpture

Splash



320 x 190 x 1170 300 x 150 x 890



Solid pine





Art object On Unison



1850 / 1650



Solid thermo ash





#### Art object The Shell



880 x 510 x 120



Solid thermo ash



# Wind of change



Solid pine







#### Vases Yuanfen



140 x 80 x 160 110 x 80 x 400





#### Art-stones





Different sizes



Solid thermo-ash/ash





Art object Two of us



170 x 105 x 580 120 x 100 x 405



Solid thermo-ash / ash





## Art object Familia



180 x 42 x 125





Solid oak/thermo-ash/ash









390 x 195 x 85



Burnt solid oak









430 x 210 x