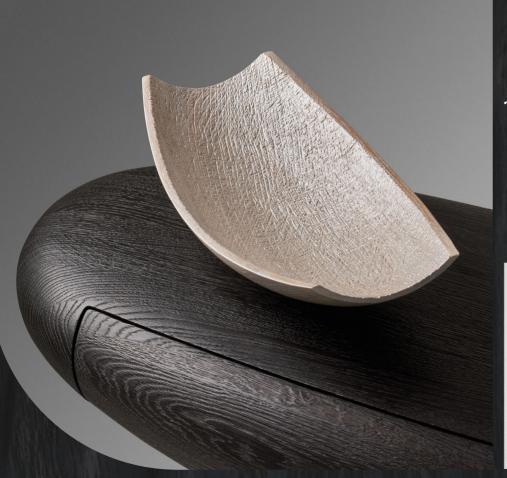

Solid spruce





### Panel Abstraction 1



1670 x 600 x 50



Solid ash



#### Panel Abstraction 2



1670 x 600 x 50



Solid pine





Panel Mare



1670 × 600 × 100







# Soul to soul



800 / 500



Solid thermo ash





Sculpture

Splash



320 x 190 x 1170 300 x 150 x 890



Solid pine





Art object On Unison



1850 / 1650



Solid thermo ash





#### Art object The Shell



880 x 510 x 120



Solid thermo ash



# Wind of change



Solid pine







#### Vases Yuanfen



140 x 80 x 160 110 x 80 x 400





#### Art-stones





Different sizes



Solid thermo-ash/ash





Art object Two of us



170 x 105 x 580 120 x 100 x 405



Solid thermo-ash / ash





## Art object Familia



180 x 42 x 125





Solid oak/thermo-ash/ash









390 x 195 x 85



Burnt solid oak









430 x 210 x 90











430 x 210 x 90



Burnt solid oak





# Set of dishes Petals



415 x 250 x 45







Our objects are all about silence, tranquility and self-immersion. We believe this is the experience that is sorely lacking in modern life.

Simplicity inspires not limits us. In our objects we praise calm and temperance with minimal decorative component.

We create one-of-a-kind pieces and unique handmade objects that serve for many years and decades and are passed down to further generations. Our objects fill its owners with the energy of nature.

WoodzenArt



## Andrey Ozmailor

Artist, designer, sculptor, master of designer wood and metal processing, member of the Creative Union of Artists of Russia, member of the Creative Union of Artists of DPI of Russia, founder of