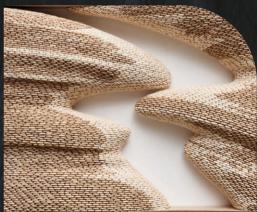

# Soul to soul

800 / 500

Solid thermo ash

Sculpture

Splash

320 x 190 x 1170 300 x 150 x 890

Solid pine

Art object On Unison

1850 / 1650

Solid thermo ash