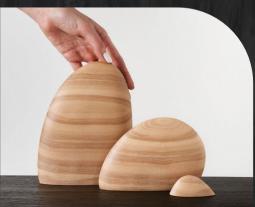

## Art object Familia

180 x 42 x 125

Solid oak/thermo-ash/ash

390 x 195 x 85

Burnt solid oak

430 x 210 x 90

430 x 210 x 90

Burnt solid oak