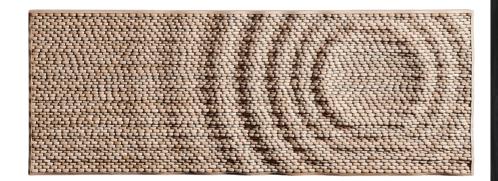

#### Art-stones

Different sizes

Solid thermo-ash/ash

Art object Two of us

170 x 105 x 580 120 x 100 x 405

Solid thermo-ash / ash