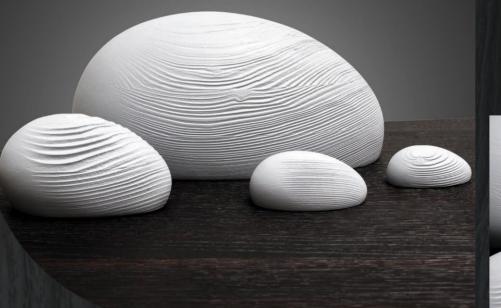

#### Art-stones

Different sizes

Solid thermo-ash/ash

Art object Two of us

170 x 105 x 580 120 x 100 x 405

Solid thermo-ash / ash