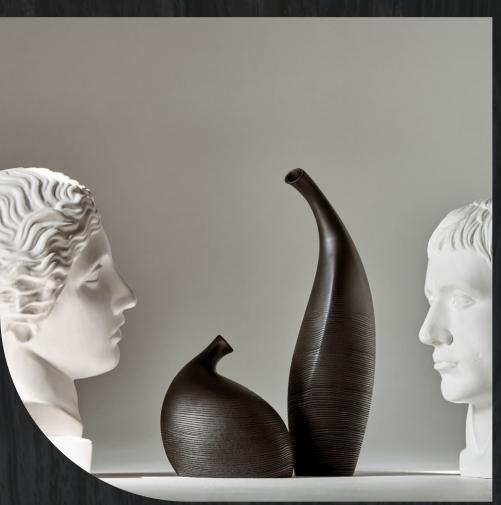

1850 / 1650

Solid thermo ash

#### Art object The Shell

880 x 510 x 120

Solid thermo ash