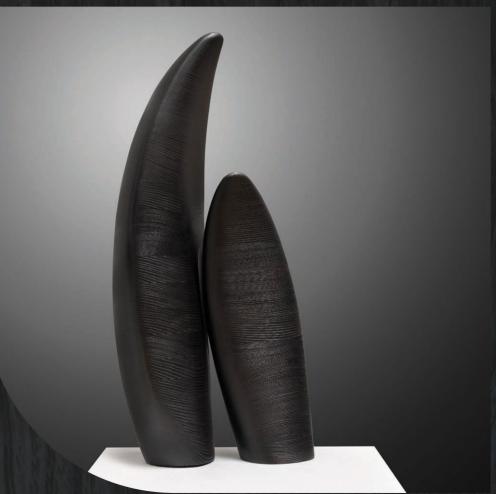

# Soul to soul

800 / 500

Solid thermo ash

Sculpture

Splash

320 x 190 x 1170 300 x 150 x 890

Solid pine

Art object On Unison